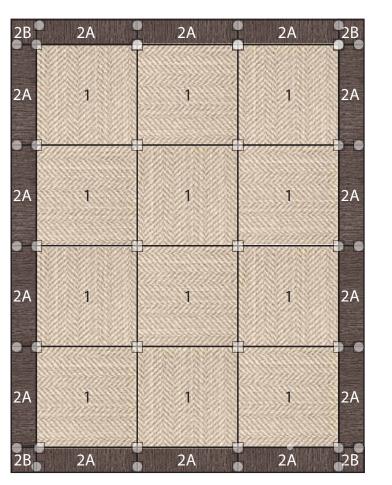

## SUIT YOURSELF QUARTER BORDER Linen + Mink

Recommended "FL OR dot"<sup>ww</sup> Locations (FL OR dots are included in your tile order)

16 Tile Area Rug 5'8" X 7'5"

## COMPONENTS

- 1 | Twelve Tiles of Suit Yourself in Linen
- 2A | Fourteen Quarter Tiles of Made You Look in Mink
- 2B | Four Sixteenth Tiles of Made You Look in Mink

DISCLAIMER : Here we have illustrated a typical sized (approximately 8' x 10') area rug, but the beauty of FLOR is you can create a rug of any size. The pattern seen Above can be duplicated to become larger, or rows and columns can be removed to become smaller. Need Help? Call us at 866.952.4093.