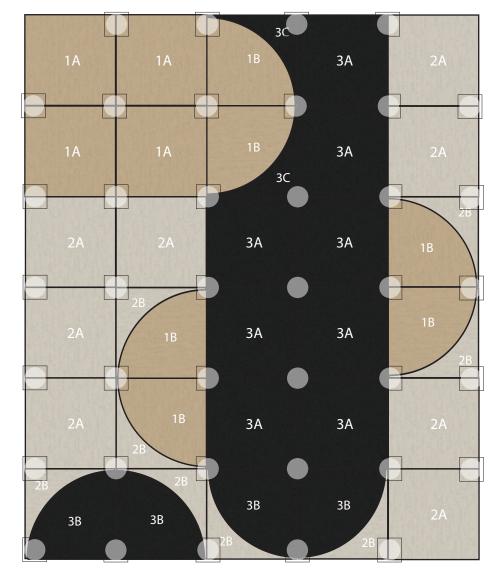

## ROUND HAUS Eggnog + Bone + Black

Recommended "FLOR dot" Locations (FLOR dots are included in your tile order)

30 Tile Area Rug 8'2" X 9'8"

## **COMPONENTS**

- 1A |Four Tiles of Made You Look in Eggnog
- 1B | Six Arc Tiles of Made You Look in Eggnog
- 2A | Eight Tiles of Made You Look in Bone
- 2B | Six Arc Remnant Tiles of Made You Look in Bone
- 3A | Eight Tiles of Made You Look in Black
- 3B | Four Arc Tiles of Made You Look in Black
- 30 | Two Arc Remnant Tiles of Made You Look in Black

DISCLAIMER: Here we have illustrated a typical sized (approximately 8' x 10') area rug, but the beauty of FLOR is you can create a rug of any size. The pattern seen Above can be duplicated to become larger, or rows and columns can be removed to become smaller. Need Help? Call us at 866.952.4093.