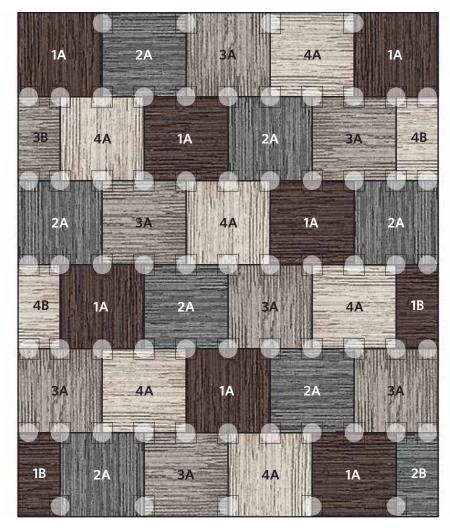

## **COMPONENTS**

- 1A | Seven Tiles of Fully Barked in Mahogany
- 1B | Two Half Tiles of Fully Barked in Mahogany
- 2A | Seven Tiles of Fully Barked in Titanium
- 2B | One Half Tile of Fully Barked in Titanium
- 3A | Seven Tiles of Fully Barked in Oyster
- 3B | One Half Tile of Fully Barked in Oyster
- 4A | Six Tiles of Fully Barked in Chalk
- 4B | Two Half Tiles of Fully Barked in Chalk

DISCLAIMER: Here we have illustrated a typical sized (approximately 8' x 10') area rug, but the beauty of FLOR is you can create a rug of any size. The pattern seen Above can be duplicated to become larger, or rows and columns can be removed to become smaller. Need Help? Call us at 866.952.4093.