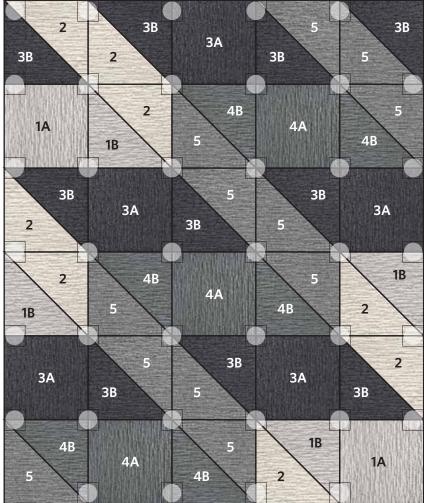

## **WILD SIDE** Grey

Recommended "FLOR dot<sup>rm</sup>" Locations (FL OR dots are included in your tile order)

30 Tile Area Rug 8'2" X 9'10"

## **COMPONENTS**

- 1A | Two Tiles of Made You Look in Chalk
- 1B | Four Triangle Tiles of Made You Look in Chalk
- 2 | Eight Triangle Tiles of Made You Look in Bone
- 3A | Five Tiles of Made You Look in Iron
- 3B | Ten Triangle Tiles of Made You Look in Iron
- 4A | Three Tiles of Made You Look in Granite
- 4B | Six Triangle Tiles of Made You Look in Granite
- 5 | Twelve Triangle Tiles of Made You Look in Grey

DISCLAIMER: Here we have illustrated a typical sized (approximately 8' x 10') area rug, but the beauty of FL OR is you can create a rug of any size. The pattern seen Above can be duplicated to become larger, or rows and columns can be removed to become smaller. Need Help? Call us at 866.952.4093.